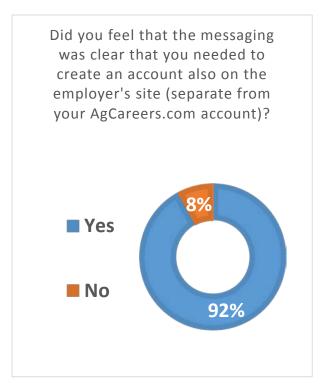

## Applicant Tracking Systems: Candidate Feedback

AgCareers.com is surveying applicants that start the application process on AgCareers.com and are redirected to the employer's site to complete the process. We want to better understand how users are engaging with our clients' ATS systems to evaluate areas of opportunity. AgCareers.com will use this data to continue our efforts to provide a positive, streamlined experience for our users. While we continue to gather data, we wanted to share some preliminary results with partnership clients so you can benefit from the applicants' feedback. How do your practices compare with the majority of employers using applicant tracking systems?