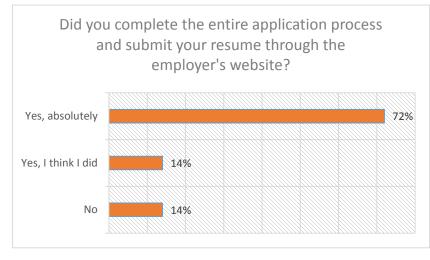

## Applicant Tracking Systems: Candidate Feedback

AgCareers.com is surveying applicants that start the application process on AgCareers.com and are redirected to the employer's site to complete the process. We want to better understand how users are engaging with our clients' ATS systems to evaluate areas of opportunity. AgCareers.com will use this data to continue our efforts to provide a positive, streamlined experience for our users. While we continue to gather data, we wanted to share some preliminary results with partnership clients so you can benefit from the applicants' feedback. How do your practices compare with the majority of employers using applicant tracking systems?