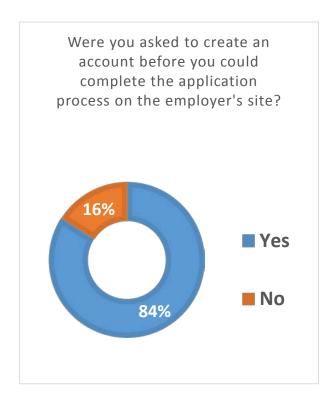

## Applicant Tracking Systems: Candidate Feedback

AgCareers.com is surveying applicants that start the application process on AgCareers.com and are redirected to the employer's site to complete the process. We want to better understand how users are engaging with our clients' ATS systems to evaluate areas of opportunity. AgCareers.com will use this data to continue our efforts to provide a positive, streamlined experience for our users. While we continue to gather data, we wanted to share some preliminary results with partnership clients so you can benefit from the applicants' feedback. How do your practices compare with the majority of employers using applicant tracking systems?